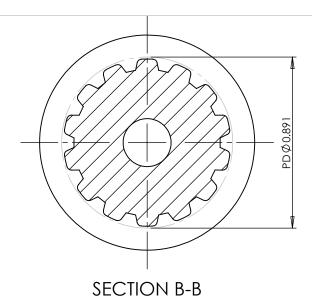

## Part Number: 14XL037DF

**Part Description:** 

1/5" Pitch (XL)Timing Belt Pulleys For Belts up to 3/8" Wide

Dimensions are in inches Tolerances: Fractional <u>+</u> 0.015

PROPRIETARY AND CONFIDENTIAL:

THE INFORMATION CONTAINED IN THIS DRAWING IS THE SOLE PROPERTY OF PUTNAM PRECISION MOLDING. ANY REPRODUCTION IN PART OR AS A WHOLE WITHOUT THE WRITTEN PERMISSION OF PUTNAM PRECISION MOLDING IS PROHIBITED. INFORMATION IN THIS DRAWING IS PROVIDED FOR REFERENCE ONLY.