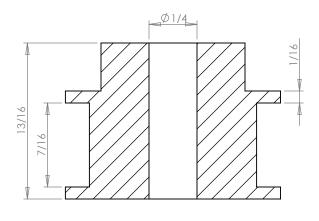

## Part Number: 14XL037DF

**Part Description:** 

1/5" Pitch (XL)Timing Belt Pulleys For Belts up to 3/8" Wide

Dimensions are in inches Tolerances: Fractional <u>+</u> 0.015

PROPRIETARY AND CONFIDENTIAL:

THE INFORMATION CONTAINED IN THIS DRAWING IS THE SOLE PROPERTY OF PUTNAM PRECISION MOLDING. ANY REPRODUCTION IN PART OR AS A WHOLE WITHOUT THE WRITTEN PERMISSION OF PUTNAM PRECISION MOLDING IS PROHIBITED. INFORMATION IN THIS DRAWING IS PROVIDED FOR REFERENCE ONLY.