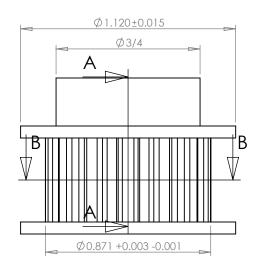

**SECTION A-A** 

## Part Number: 14XL037DF

**Part Description:** 

1/5" Pitch (XL)Timing Belt Pulleys For Belts up to 3/8" Wide

Dimensions are in inches Tolerances: Fractional <u>+</u> 0.015

PROPRIETARY AND CONFIDENTIAL:

THE INFORMATION CONTAINED IN THIS DRAWING IS THE SOLE PROPERTY OF PUTNAM PRECISION MOLDING. ANY REPRODUCTION IN PART OR AS A WHOLE WITHOUT THE WRITTEN PERMISSION OF PUTNAM PRECISION MOLDING IS PROHIBITED. INFORMATION IN THIS DRAWING IS PROVIDED FOR REFERENCE ONLY.